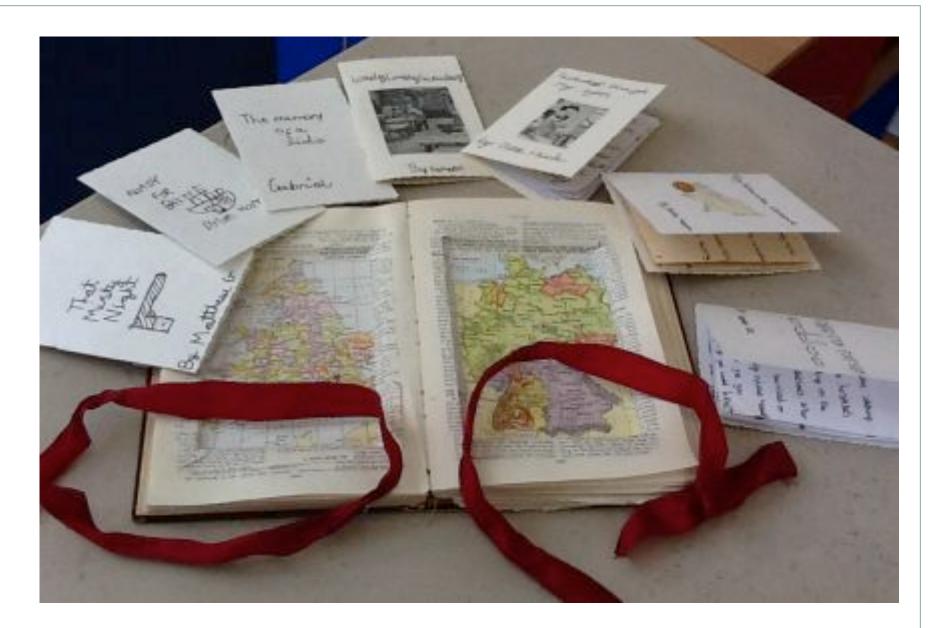

#### COLLABORATIVE REFLECTION

'The Lost Hour', Young Writers, Portsmouth 2012

'The Lost Hour', Young Writers, Portsmouth 2012