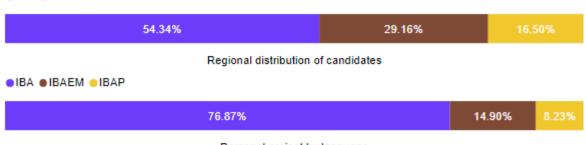

# Session summary (Includes personal project)

| Candidates<br>66,039 | Exams 119,172 | Schools 703 | Countries 95     | Subjects 39      | First language |        | ality<br>186 |
|----------------------|---------------|-------------|------------------|------------------|----------------|--------|--------------|
|                      |               |             |                  |                  |                |        |              |
|                      |               | F           | Regional distrib | ution of school  | s              |        |              |
| ●IBA ●IBAEM          | •IBAP         |             |                  |                  |                |        |              |
|                      | 5             | 64.34%      |                  |                  | 29.16%         | 16.50  | )%           |
|                      |               |             |                  |                  |                |        |              |
| AIDA AIDAEN          | LOIBAD        | Re          | gional distribut | ion of candida   | tes            |        |              |
| ●IBA ●IBAEM          | IDAP          |             |                  |                  |                |        |              |
|                      |               | 76          | .85%             |                  |                | 14.91% | 8.25%        |
|                      |               |             |                  |                  |                |        |              |
|                      |               |             | Percentage sp    | olit by gender   |                |        |              |
| • FEMALE • N         | IALE          |             |                  |                  |                |        |              |
|                      | 52            | 2.96%       |                  |                  | 47.049         | %      |              |
|                      |               |             |                  |                  |                |        |              |
| • CERTIFICAT         | E • COURSI    | E   RETAKE  | Percentage sp    | lit by category  |                |        |              |
| 9.19%                |               |             |                  | 90.73%           |                |        |              |
| 0.1070               |               |             |                  | 00.1070          |                |        |              |
|                      |               | Dist        | ribution of scho | ols by legal st  | atus           |        |              |
| •PRIVATE •S          | STATE         |             |                  |                  |                |        |              |
|                      |               | 56.05%      |                  |                  | 43.9           | 5%     |              |
|                      |               | Di-L        | hadian af ana m  | latas bu tas 1   | -1-1           |        |              |
| • PRIVATE • S        | STATE         | Distril     | bution of candid | iates by legal : | status         |        |              |
|                      | ).27%         |             |                  |                  | 69.73%         |        |              |
| - 30                 | 7.21 /0       |             |                  |                  | 3.7370         |        |              |