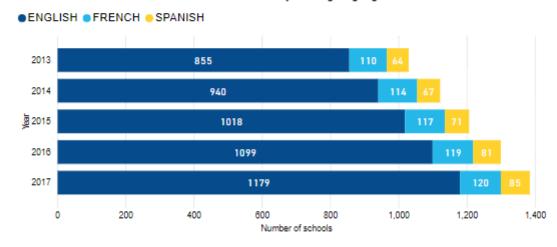

|       |              |
| 50           | 68            |        | 1.47%      |               |       |              |
| 51           | 45            |        | 0.97%      |               |       |              |
| 52           | 31            |        | 0.67%      |               |       |              |
| 53           | 15            |        | 0.32%      |               |       |              |
| 54           | 16            |        | 0.34%      |               |       |              |
| 55           |               | <10    |            |               |       |              |
| Total        | 4640          | <10    | 100.00%    | 1372          | <10   | 100.00%      |



# **Authorized schools**

#### Authorized schools by region



## Authorized schools by working language





# Number of candidates by school country

|                                  | Candidates |     |
|----------------------------------|------------|-----|
| ANGOLA                           | 19         |     |
| ARMENIA                          | 94         |     |
| AUSTRIA                          | 151        |     |
| AZERBAIJAN                       | 35         |     |
| BAHAMAS                          | 17         |     |
| BAHRAIN                          | 67         |     |
| BANGLADESH                       | 47         |     |
| BARBADOS                         | 14         |     |
| BELGIUM                          | 14         |     |
| BERMUDA                          | 18         |     |
| BOSNIA AND HERZEGOVINA           | 56         |     |
| BRAZIL