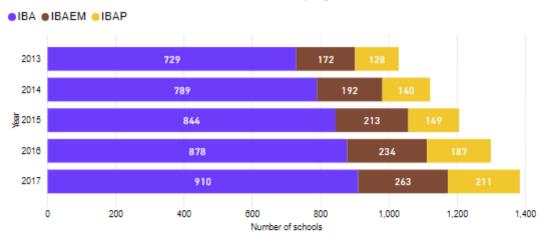

80            |        | 1.72%      |               |       |              |
| 50           | 68            |        | 1.47%      |               |       |              |
| 51           | 45            |        | 0.97%      |               |       |              |
| 52           | 31            |        | 0.67%      |               |       |              |
| 53           | 15            |        | 0.32%      |               |       |              |
| 54           | 16            |        | 0.34%      |               |       |              |
| 55           |               | <10    |            |               |       |              |
| Total        | 4640          | <10    | 100.00%    | 1372          | <10   | 100.00%      |



# **Authorized schools**

#### Authorized schools by region



## Authorized schools by working language





# Number of candidates by school country

|                                  | Candidates |     |
|----------------------------------|------------|-----|
| ANGOLA                           | 19         |     |
| ARMENIA                          | 94         |     |
| AUSTRIA                          | 151        |     |
| AZERBAIJAN                       | 35         |     |
| BAHAMAS                          | 17         |     |
| BAHRAIN                          | 67         |     |
| BANGLADESH                       | 47         |     |
| BARBADOS                         | 14         |     |
| BELGIUM                          | 14         |     |
| BERMUDA                          | 18         |     |
| BOSNIA AND HERZEGOVINA           |