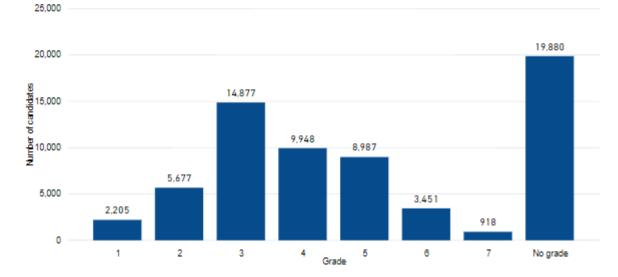

#### Total points distribution

# Candidate distribution by number of points (Includes retake candidates)

|              | Certificate a | warded |            | Certificate n | ot aw | /arded       |
|--------------|---------------|--------|------------|---------------|-------|--------------|
| Total points | Candidates    | %      | Candidates | Candidates    |       | % Candidates |
| 0            |               |        |            |               | <10   |              |
| 3            |               |        |            |               | <10   |              |
| 4            |               |        |            |               | <10   |              |
| 5            |               |        |            |               | <10   |              |
| 6            |               |        |            |               | <10   |              |
| 7            |               |        |            |               | <10   |              |
| 8            |               |        |            | 11            |       | 0.80%        |
| 9            |               |        |            |               | <10   |              |
| 10           |               |        |            |               | <10   |              |
| 11           |               |        |            |               | <10   |              |
| 12           |               |        |            | 14            |       | 1.02%        |
| 13           |               |        |            | 14            |       | 1.02%        |
| 14           |               |        |            |               | <10   |              |
| 15           |               |        |            | 11            |       | 0.80%        |
| 16           |               |        |            | 15            |       | 1.09%        |
| 17           |               |        |            | 22            |       | 1.60%        |
| 18           |               |        |            | 24            |       | 1.75%        |
| 19           |               |        |            | 27            |       | 1.97%        |
| 20           |               |        |            | 46            |       | 3.35%        |
| 21           |               |        |            | 53            |       | 3.86%        |
| 22           |               |        |            | 66            |       | 4.81%        |
| 23           |               |        |            | 72            |       | 5.25%        |
| 24           |               |        |            | 65            |       | 4.74%        |
| 25           |               |        |            | 99            |       | 7.22%        |
| 26           |               |        |            | 123           |       | 8.97%        |
| 27           |               |        |            | 143           |       | 10.42%       |
| 28           | 55            |        | 1.19%      | 110           |       | 8.02%        |
| 29           | 88            |        | 1.90%      | 90            |       | 6.56%        |
| 30           | 137           |        | 2.95%      | 84            |       | 6.12%        |
| 31           | 166           |        | 3.58%      | 72            |       | 5.25%        |
| 32           | 215           |        | 4.63%      | 59            |       | 4.30%        |
| 33           | 232           |        | 5.00%      | 49            |       | 3.57%        |
| 34           | 247           |        | 5.32%      | 34            |       | 2.48%        |
| 35           | 268           |        | 5.78%      | 29            |       | 2.11%        |
| 36           | 308           |        | 6.64%      | 21            |       | 1.53%        |
| 37           | 311           |        | 6.70%      | 19            |       | 1.38%        |
| 38           | 288           |        | 6.21%      |               | <10   |              |
| 39           | 282           |        | 6.08%      |               | <10   |              |
| 40           | 284           |        | 6.12%      |               | <10   |              |
| 41           | 270           |        | 5.82%      |               | <10   |              |
| 42           | 253           |        | 5.45%      |               | <10   |              |
| 43           | 219           |        | 4.72%      |               | <10   |              |
| 44           | 184           |        | 3.97%      |               |       |              |
| 45           | 188           |        | 4.05%      |               | <10   |              |
| 46           | 147           |        | 3.17%      |               |       |              |
| 47           | 133           |        | 2.87%      |               | <10   |              |
| 48           | 110           |        | 2.37%      |               |       |              |
| 49           | 80            |        | 1.72%      |               |       |              |
| 50           | 68            |        | 1.47%      |               |       |              |
| 51           | 45            |        | 0.97%      |               |       |              |
| 52           | 31            |        | 0.67%      |               |       |              |
| 53           | 15            |        | 0.32%      |               |       |              |
| 54           | 16            |        | 0.34%      |               |       |              |
| 55           |               | <10    |            |               |       |              |
| Total        | 4640          | <10    | 100.00%    | 1372          | <10   | 100.00%      |