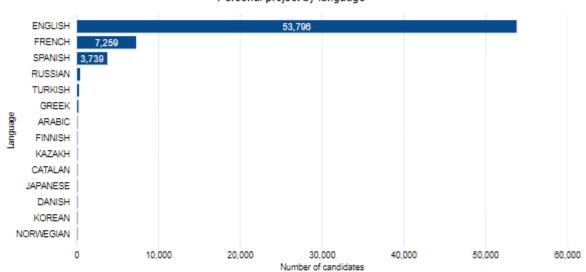

5      | 4.85       | 1.29 | 2.92 | 11.87 | 20.70 | 29.16 | 24.77 | 9.28 |

## Overall

| Exams  | Mean grade | % 1  | % 2  | % 3   | % 4   | % 5   | % 6   | % 7  |
|--------|------------|------|------|-------|-------|-------|-------|------|
| 53,179 | 4.47       | 1.34 | 5.43 | 18.73 | 24.88 | 25.43 | 17.12 | 7.06 |

## Subjects with less than ten candidate registrations

| Group                | Subject       | tirair terr | canalaate | registration |
|----------------------|---------------|-------------|-----------|--------------|
| Language acquisition | CHINESE T LA  |             |           |              |
| Arts                 | INTE PERF ART |             |           |              |



# Personal project

Regional distribution of schools





#### Personal project by language



#### Personal project grade distribution