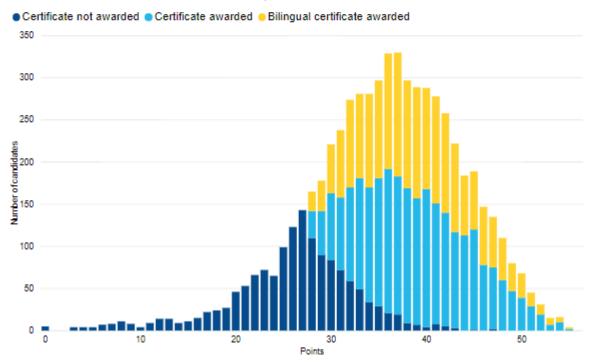

#### Total points distribution

# Candidate distribution by number of points (Includes retake candidates)

|              | Certificate a | warded |            | Certificate n | ot aw | /arded       |
|--------------|---------------|--------|------------|---------------|-------|--------------|
| Total points | Candidates    | %      | Candidates | Candidates    |       | % Candidates |
| 0            |               |        |            |               | <10   |              |
| 3            |               |        |            |               | <10   |              |
| 4            |               |        |            |               | <10   |              |
| 5            |               |        |            |               | <10   |              |
| 6            |               |        |            |               | <10   |              |
| 7            |               |        |            |               | <10   |              |
| 8            |               |        |            | 11            |       | 0.80%        |
| 9            |               |        |            |               | <10   |              |
| 10           |               |        |            |               | <10   |              |
| 11           |               |        |            |               | <10   |              |
| 12           |               |        |            | 14            |       | 1.02%        |
| 13           |               |        |            | 14            |       | 1.02%        |
| 14           |               |        |            |               | <10   |              |
| 15           |               |        |            | 11            |       | 0.80%        |
| 16           |               |        |            | 15            |       | 1.09%        |
| 17           |               |        |            | 22            |       | 1.60%        |
| 18           |               |        |            | 24            |       | 1.75%        |
| 19           |               |        |            | 27            |       | 1.97%        |
| 20           |               |        |            | 46            |       | 3.35%        |
| 21           |               |        |            | 53            |       | 3.86%        |
| 22           |               |        |            | 66            |       | 4.81%        |
| 23           |               |        |            | 72            |       | 5.25%        |
| 24           |               |        |            | 65            |       | 4.74%        |
| 25           |               |        |            | 99            |       | 7.22%        |
| 26           |               |        |            | 123           |       | 8.97%        |
| 27           |               |        |            | 143           |       | 10.42%       |
| 28           | 55            |        | 1.19%      | 110           |       | 8.02%        |
| 29           | 88            |        | 1.90%      | 90            |       | 6.56%        |
| 30           | 137           |        | 2.95%      | 84            |       | 6.12%        |
| 31           | 166           |        | 3.58%      | 72            |       | 5.25%        |
| 32           | 215           |        | 4.63%      | 59            |       | 4.30%        |
| 33           | 232           |        | 5.00%      | 49            |       | 3.57%        |
| 34           | 247           |        | 5.32%      | 34            |       | 2.48%        |
| 35           | 268           |        | 5.78%      | 29            |       | 2.11%        |
| 36           | 308           |        | 6.64%      | 21            |       | 1.53%        |
| 37           | 311           |        | 6.70%      | 19            |       | 1.38%        |
| 38           | 288           |        | 6.21%      |               | <10   |              |
| 39           | 282           |        | 6.08%      |               | <10   |              |
| 40           | 284           |        | 6.12%      |               | <10   |              |
| 41           | 270           |        | 5.82%      |               | <10   |              |
| 42           | 253           |        | 5.45%      |               | <10   |              |
| 43           | 219           |        | 4.72%      |               | <10   |              |
| 44           | 184           |        | 3.97%      |               |       |              |
| 45           | 188           |        | 4.05%      |               | <10   |              |
| 46           | 147           |        | 3.17%      |               |       |              |
| 47           | 133           |        | 2.87%      |               | <10   |              |
| 48           | 110           |        | 2.37%      |               |       |              |
| 49           | 80            |        | 1.72%      |               |       |              |
| 50           | 68            |        | 1.47%      |               |       |              |
| 51           | 45            |        | 0.97%      |               |       |              |
| 52           | 31            |        | 0.67%      |               |       |              |
| 53           | 15            |        | 0.32%      |               |       |              |
| 54           | 16            |        | 0.34%      |               |       |              |
| 55           |               | <10    |            |               |       |              |
| Total        | 4640          | <10    | 100.00%    | 1372          | <10   | 100.00%      |