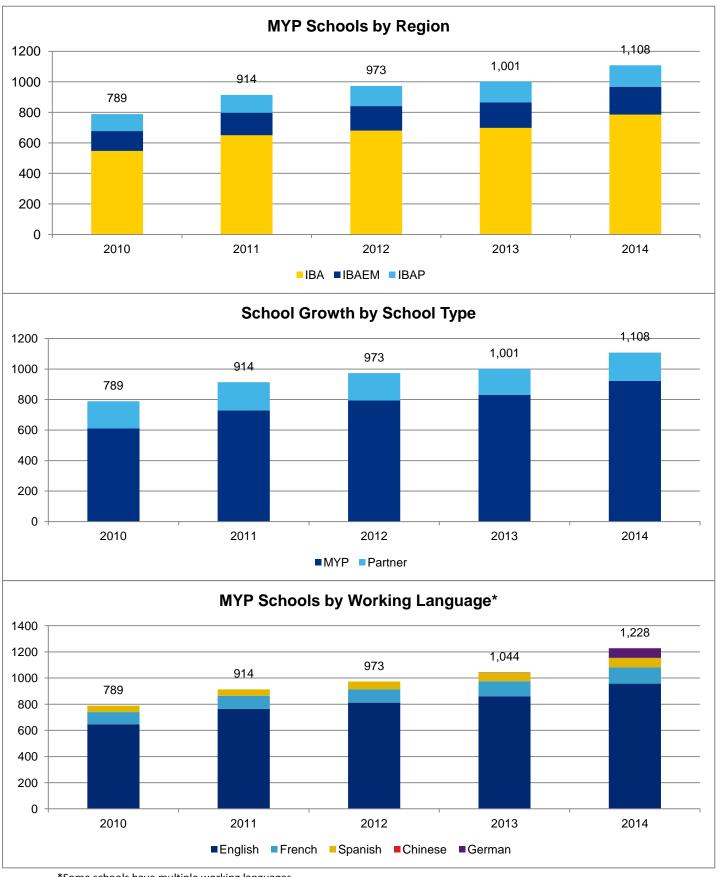

sion.

International Baccalaureate Churchillplein 6, 2517 JW Den Haag The Netherlands Phone: +31 70 352 6297

> Fax: +31 70 352 6003 Website: www.ibo.org

© International Baccalaureate Organization 2014

### **Table of Content**

Summary 1
Schools 2
Candidates 3
Results 4

#### Appendix

Year on Year Growth 5
Candidates by Nationality 6
Candidates by School Country 8
Examination Results by Subject 9
Total Points Distribution 11

### **Index: Key to abbreviations**

#### **IB Regions**

Schools authorized to offer the IB Diploma Programme are grouped by geographical region.

The abbreviations used in the tables are the codes describing the following geographical regions:

**IBAEM** IB Africa, Europe, Middle East

IBAP IB Asia-PacificIBA IB Americas

## **SUMMARY**









### **SCHOOLS**



<sup>\*</sup>Some schools have multiple working languages.

# **CANDIDATES**



## RESULTS



# **APPENDIX**

### **Year on Year Growth**

|      |                             |                                                |                                     | <del>Jui Oii i Gu</del>                |                                                   |                    |                           |            |                      |
|------|-----------------------------|------------------------------------------------|-------------------------------------|----------------------------------------|---------------------------------------------------|--------------------|---------------------------|------------|----------------------|
| Year | Number of schools moderated | Percentage o