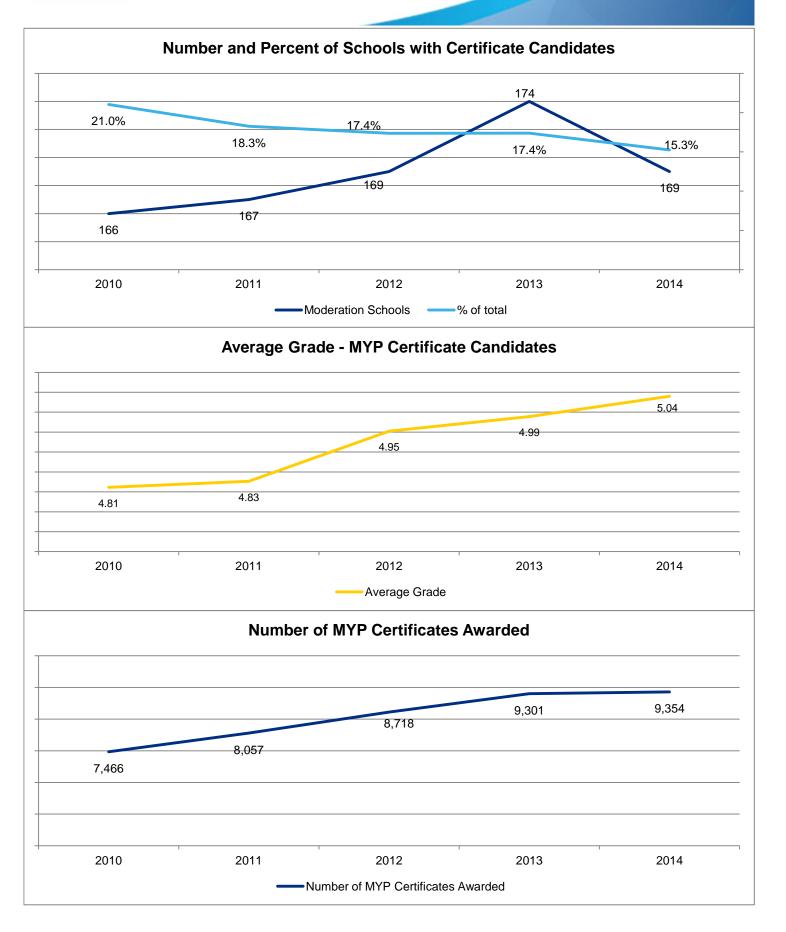

31 70 352 6297

> Fax: +31 70 352 6003 Website: www.ibo.org

© International Baccalaureate Organization 2014

### **Table of Content**

Summary 1
Schools 2
Candidates 3
Results 4

#### Appendix

Year on Year Growth 5
Candidates by Nationality 6
Candidates by School Country 8
Examination Results by Subject 9
Total Points Distribution 11

### **Index: Key to abbreviations**

#### **IB Regions**

Schools authorized to offer the IB Diploma Programme are grouped by geographical region.

The abbreviations used in the tables are the codes describing the following geographical regions:

**IBAEM** IB Africa, Europe, Middle East

IBAP IB Asia-PacificIBA IB Americas

## **SUMMARY**









### **SCHOOLS**



<sup>\*</sup>Some schools have multiple working languages.

# **CANDIDATES**



## RESULTS



# **APPENDIX**

### **Year on Year Growth**

|      |                             |                                                |                                     | <del>Jui Oii i Gu</del>                |                                                   |                    |                           |            |                      |
|------|-----------------------------|------------------------------------------------|-------------------------------------|----------------------------------------|---------------------------------------------------|--------------------|---------------------------|------------|----------------------|
| Year | Number of schools moderated | Percentage of<br>Moderated Schools<br>increase | Number of Certificate<br>Candidates | Percentage of<br>Ca