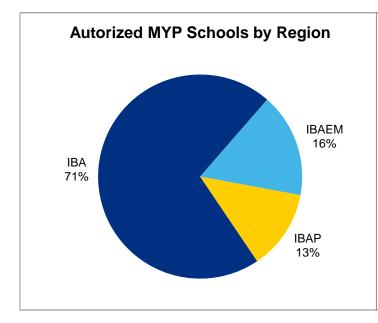

June 2014 examination session.

International Baccalaureate Churchillplein 6, 2517 JW Den Haag The Netherlands Phone: +31 70 352 6297

> Fax: +31 70 352 6003 Website: www.ibo.org

© International Baccalaureate Organization 2014

### **Table of Content**

Summary 1
Schools 2
Candidates 3
Results 4

#### Appendix

Year on Year Growth 5
Candidates by Nationality 6
Candidates by School Country 8
Examination Results by Subject 9
Total Points Distribution 11

### **Index: Key to abbreviations**

#### **IB Regions**

Schools authorized to offer the IB Diploma Programme are grouped by geographical region.

The abbreviations used in the tables are the codes describing the following geographical regions:

**IBAEM** IB Africa, Europe, Middle East

IBAP IB Asia-PacificIBA IB Americas

## **SUMMARY**









### **SCHOOLS**



<sup>\*</sup>Some schools have multiple working languages.

# **CANDIDATES**



## RESULTS



# **APPENDIX**

### **Year on Year Growth**

|      |                             |                                                |                                     | <del>Jui Oii i Gu</del>                |                                                   |                    |                           |            |                      |
|------|-----------------------------|------------------------------------------------|-------------------------------------|----------------------------------------|---------------------------------------------------|--------------------|---------------------------|------------|----------------------|
| Year | Number of schools