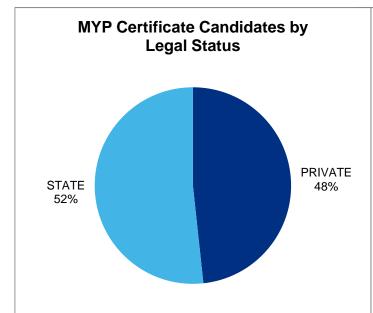

2014 examination session.

International Baccalaureate Churchillplein 6, 2517 JW Den Haag The Netherlands Phone: +31 70 352 6297

> Fax: +31 70 352 6003 Website: www.ibo.org

© International Baccalaureate Organization 2014

### **Table of Content**

Summary 1
Schools 2
Candidates 3
Results 4

#### Appendix

Year on Year Growth 5
Candidates by Nationality 6
Candidates by School Country 8
Examination Results by Subject 9
Total Points Distribution 11

### **Index: Key to abbreviations**

#### **IB Regions**

Schools authorized to offer the IB Diploma Programme are grouped by geographical region.

The abbreviations used in the tables are the codes describing the following geographical regions:

**IBAEM** IB Africa, Europe, Middle East

IBAP IB Asia-PacificIBA IB Americas

## **SUMMARY**









### **SCHOOLS**



<sup>\*</sup>Some schools have multiple working languages.

# **CANDIDATES**



## RESULTS



# **APPENDIX**

### **Year on Year Growth**

|      |                             |                                                |                                     | <del>Jui Oii i Gu</del>                |                                                   |                    |                           |            |                      |
|------|-----------------------------|------------------------------------------------|-------------------------------------|----------------------------------------|---------------------------------------------------|--------------------|---------------------------|------------|----------------------|
| Year | Number of schools mod