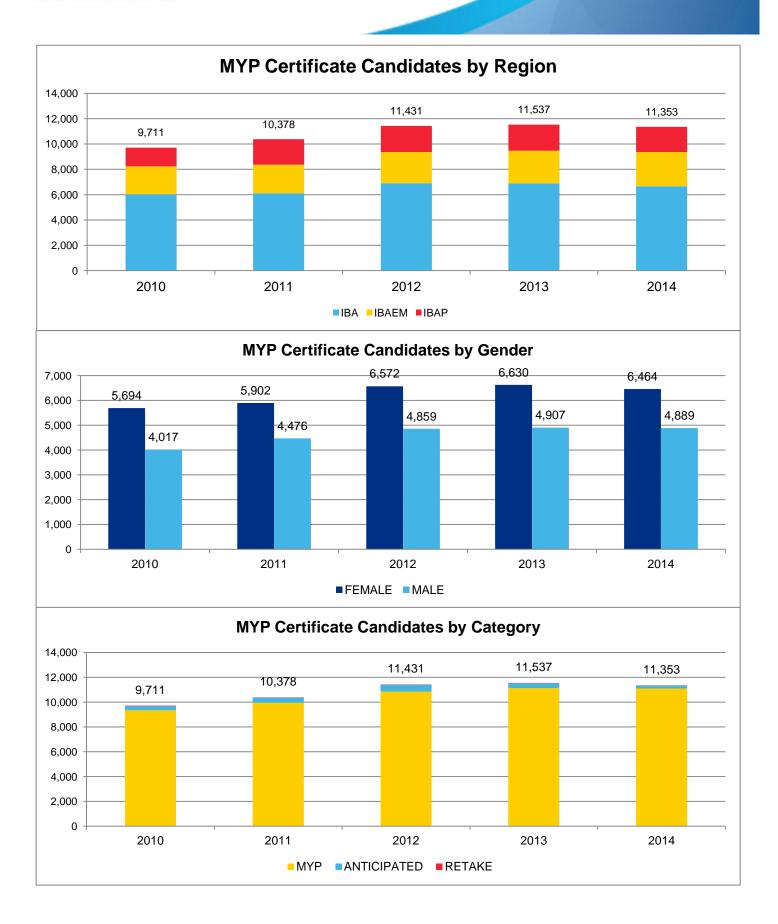

lands Phone: +31 70 352 6297

> Fax: +31 70 352 6003 Website: www.ibo.org

© International Baccalaureate Organization 2014

### **Table of Content**

Summary 1
Schools 2
Candidates 3
Results 4

#### Appendix

Year on Year Growth 5
Candidates by Nationality 6
Candidates by School Country 8
Examination Results by Subject 9
Total Points Distribution 11

### **Index: Key to abbreviations**

#### **IB Regions**

Schools authorized to offer the IB Diploma Programme are grouped by geographical region.

The abbreviations used in the tables are the codes describing the following geographical regions:

**IBAEM** IB Africa, Europe, Middle East

IBAP IB Asia-PacificIBA IB Americas

## **SUMMARY**









### **SCHOOLS**



<sup>\*</sup>Some schools have multiple working languages.

# **CANDIDATES**



## RESULTS



# **APPENDIX**

### **Year on Year Growth**

|      |                             |                                                |                                     | <del>Jui Oii i Gu</del>                |                                                   |                    |                           |            |                      |
|------|-----------------------------|------------------------------------------------|-------------------------------------|----------------------------------------|---------------------------------------------------|--------------------|---------------------------|------------|----------------------|
| Year | Number of schools moderated | Percentage of<br>Moderated Schools<br>increase | Number of Certificate<br>Candidates | Perce